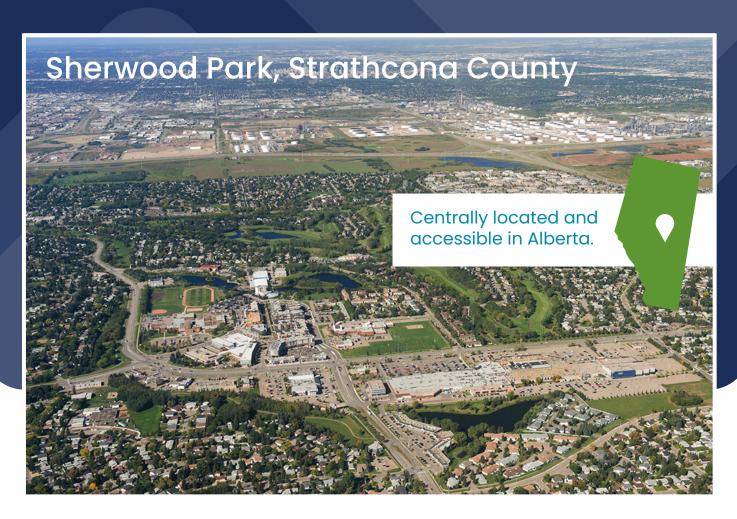

## Sherwood Park, Strathcona County

With over 40+ retail centres - accessible by Highway 16 (Yellowhead), Anthony Henday Drive, both CN and CPKC rails, and a 10-minute drive to Edmonton - Your next investment opportunity is right here.