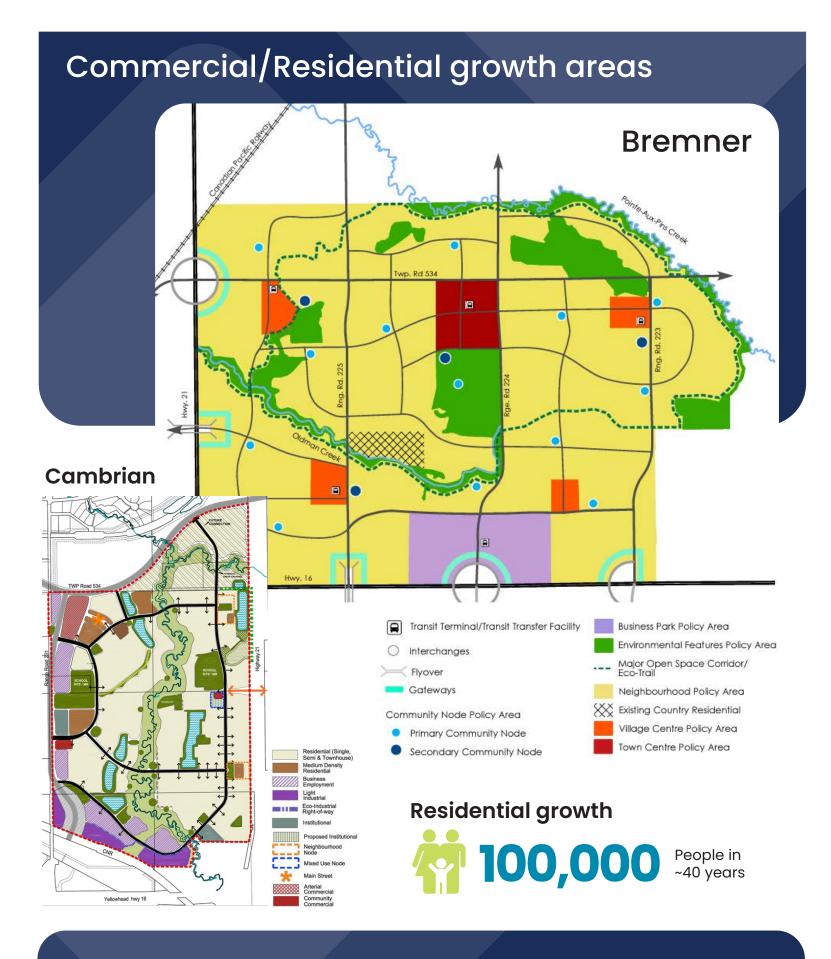

## Select prosperity. Select customer service.























## Sherwood Park, Strathcona County



With over 40+ retail centres - accessible by Highway 16 (Yellowhead), Anthony Henday Drive, both CN and CPKC rails, and a 10-minute drive to Edmonton - Your next investment opportunity is right here.







## Light/Medium industrial growth areas







## Contact us today.



**Sean McRitchie** B.Mgt Director Economic Development and Tourism, Strathcona County

780-464-8257 C: 780-902-2680 Sean.McRitchie@strathcona.ca



**Stephen Rausch** B.Mgt Manager, Investment Attraction Economic Development and Tourism, Strathcona County

780-464-8241 C: 780-239-8494 Stephen.Rausch@strathcona.ca



**Reade Beaudoin** 

Senior Economic Development Officer, Investment Attraction Economic Development and Tourism, Strathcona County

780-410-8511 C: 780-297-0035 Reade.Beaudoin@strathcona.ca



**Lindsay Singh**Manager, Business Retention,
Expansion and Tourism
Economic Development and

Tourism, Strathcona County

780-464-8259 C: 780-242-6373 Lindsay.Singh@strathcona.ca

selectstrathcona.com