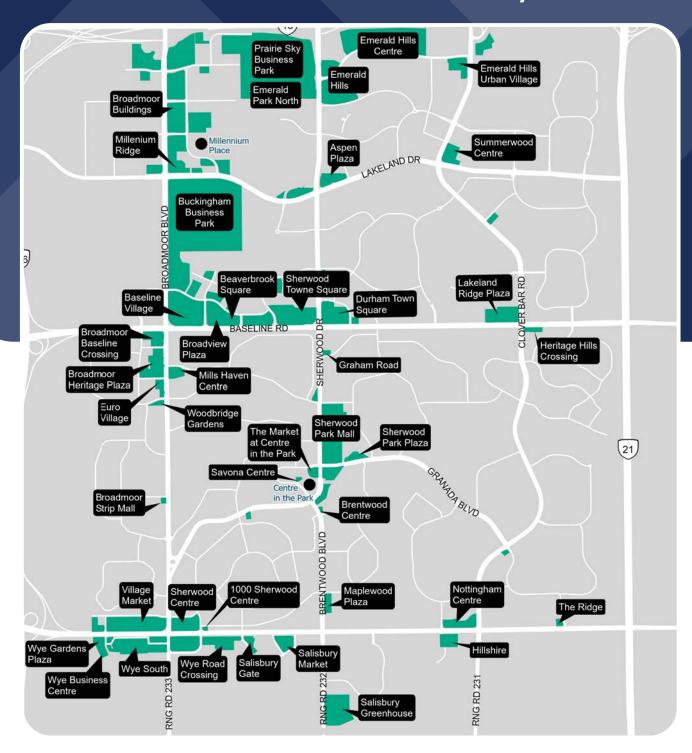

## Sherwood Park, Strathcona County

With over 40+ retail centres - accessible by Highway 16 (Yellowhead), Anthony Henday Drive, both CN and CPKC rails, and a 10-minute drive to Edmonton - Your next investment opportunity is right here.