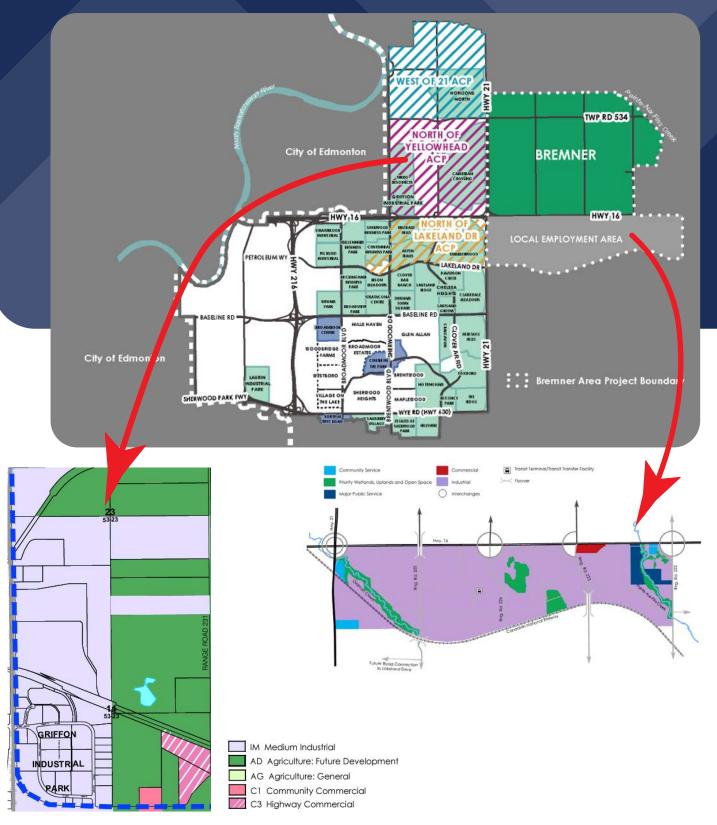

## Select prosperity. Select customer service.























## Sherwood Park, Strathcona County



With over 40+ retail centres - accessible by Highway 16 (Yellowhead), Anthony Henday Drive, both CN and CPKC rails, and a 10-minute drive to Edmonton - Your next investment opportunity is right here.







## Light/Medium industrial growth areas







## Contact us today.



**Sean McRitchie** B.Mgt Director Economic Development and Tourism, Strathcona County

780-464-8257 C: 780-902-2680 Sean.McRitchie@strathcona.ca



**Stephen Rausch** B.Mgt Manager, Investment Attraction Economic Development and Tourism, Strathcona County

780-464-8241 C: 780-239-8494 Stephen.Rausch@strathcona.ca



**Reade Beaudoin** 

Senior Economic Development Officer, Investment Attraction Economic Development and Tourism, Strathcona County

780-410-8511 C: 780-297-0035 Reade.Beaudoin@strathcona.ca



**Lindsay Singh**Manager, Business Retention,
Expansion and Tourism
Economic Development and

Tourism, Strathcona County

780-464-8259 C: 780-242-6373 Lindsay.Singh@strathcona.ca

selectstrathcona.com