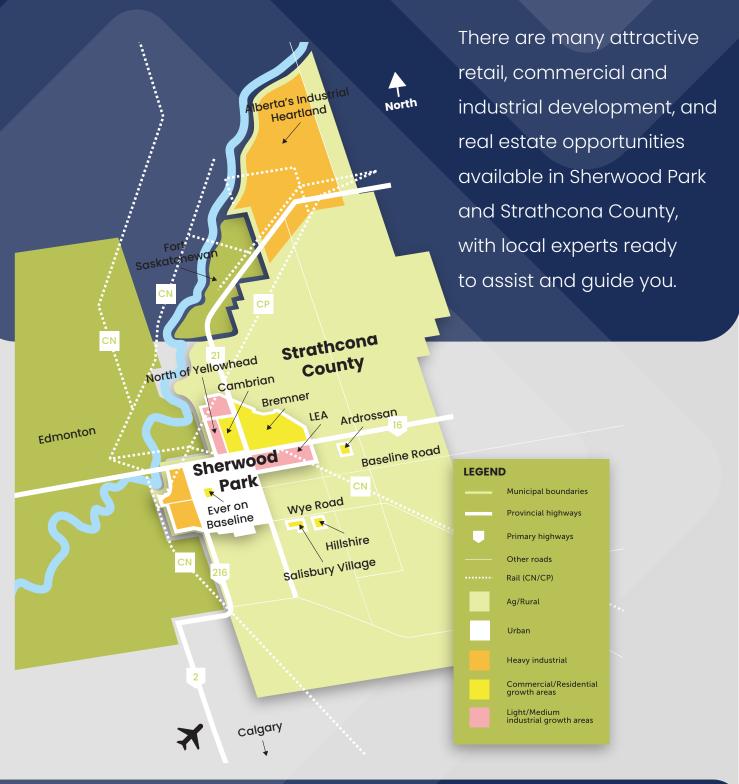

## Sherwood Park, Strathcona County

With over 40+ retail centres - accessible by Highway 16 (Yellowhead), Anthony Henday Drive, both CN and CPKC rails, and a 10-minute drive to Edmonton - Your next investment opportunity is right here.