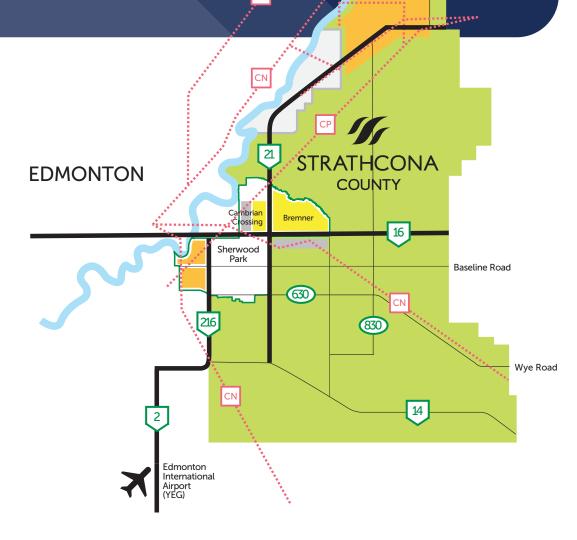

### Sherwood Park, Strathcona County

With over 40+ retail centres - accessible by Highway 16 (Yellowhead), Anthony Henday Drive, both CN and CP Rails, and a 10-minute drive to Edmonton - Your next investment opportunity is right here.

# Municipal boundaries Provincial highways Primary highways Secondary highways Other roads Rail (CN/CPKC) Ag/Rural Urban Industrial Commercial/Residential growth areas Light/Medium industrial growth areas