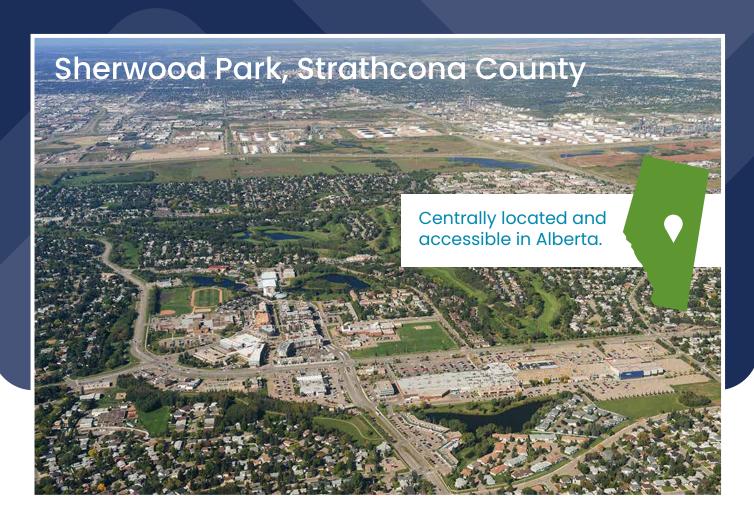

### Sherwood Park, Strathcona County

With over 40+ retail centres - accessible by Highway 16 (Yellowhead), Anthony Henday Drive, both CN and CP Rails, and a 10-minute drive to Edmonton - Your next investment opportunity is right here.