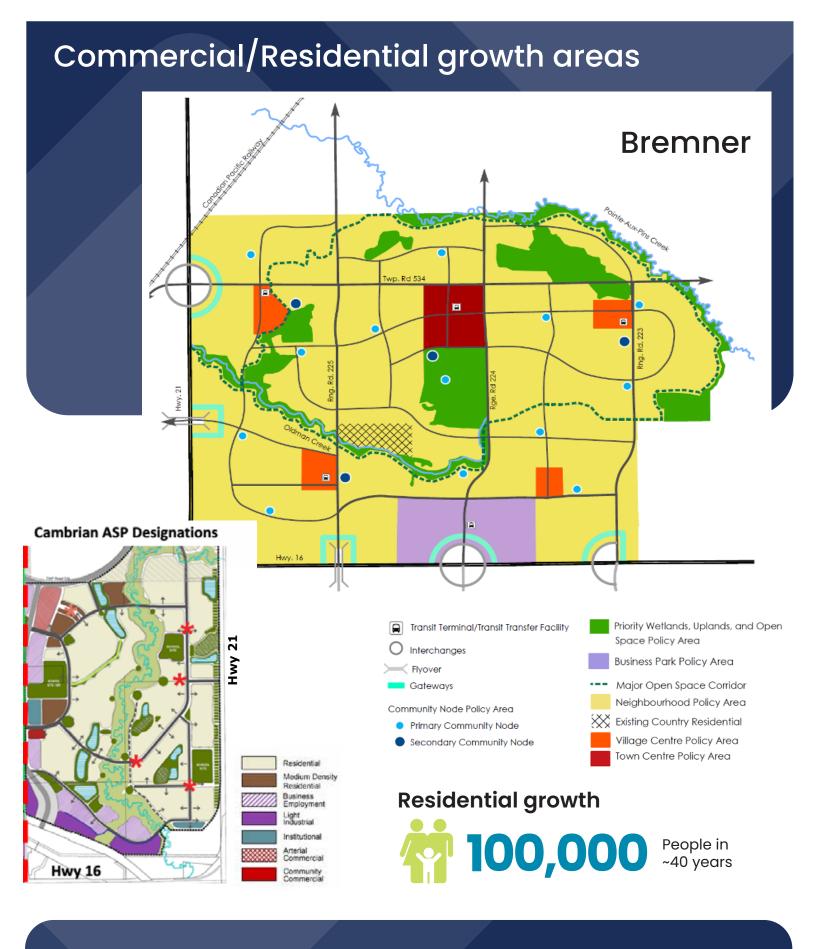

# Municipal boundaries Provincial highways Primary highways Secondary highways Other roads Rail (CN/CPKC) Ag/Rural Urban Industrial Commercial/Residential growth areas Light/Medium industrial growth areas

## Light/Medium industrial growth areas