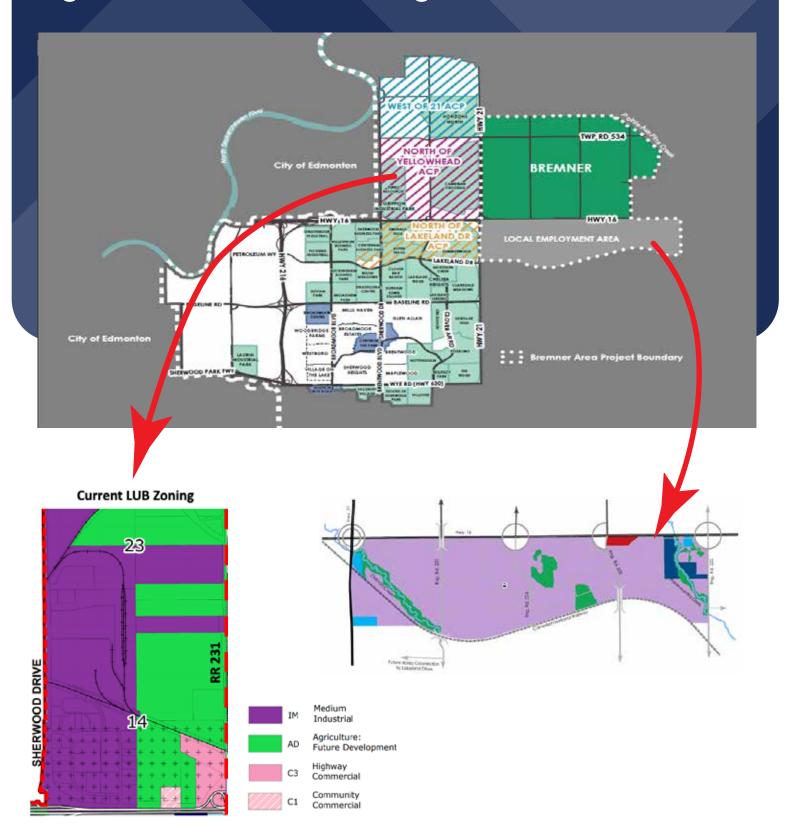

# Municipal boundaries Provincial highways Primary highways Secondary highways Other roads Rail (CN/CPKC) Ag/Rural Urban Industrial Commercial/Residential growth areas Light/Medium industrial growth areas

## Light/Medium industrial growth areas