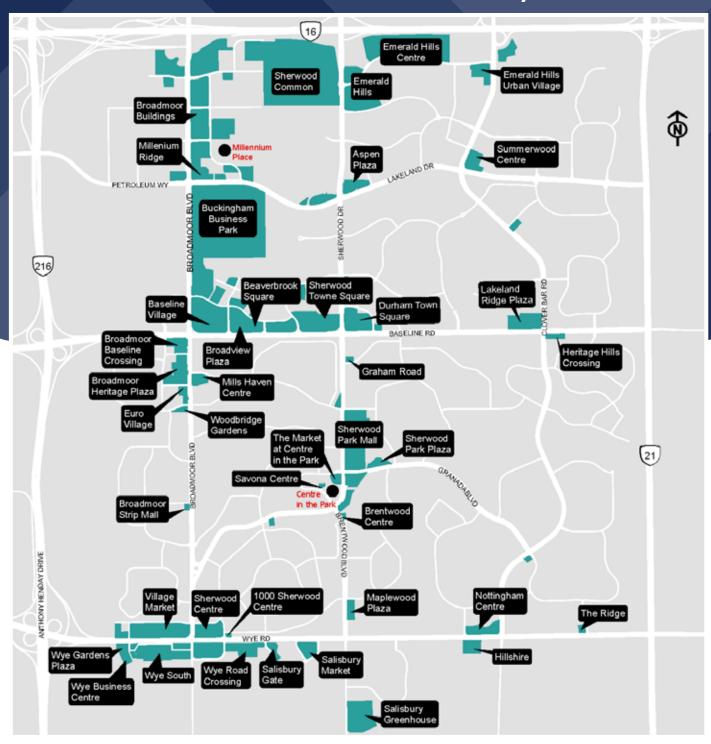

### Sherwood Park, Strathcona County

With over 40+ retail centres - accessible by Highway 16 (Yellowhead), Anthony Henday Drive, both CN and CP Rails, and a 10-minute drive to Edmonton - Your next investment opportunity is right here.