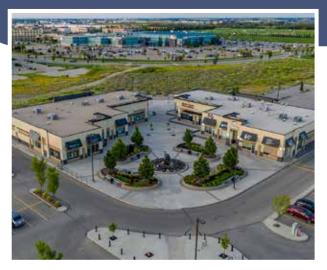

### Sherwood Park, Strathcona County

With over 40+ retail centres - accessible by Highway 16 (Yellowhead), Anthony Henday Drive, both CN and CP Rails, and a 10-minute drive to Edmonton - Your next investment opportunity is right here.